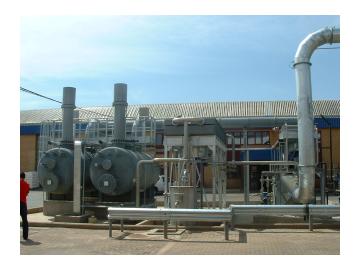

## Plant N° 504 - Johannesburg

| Product installed  | Solvent recovery       |
|--------------------|------------------------|
| Application Sector | Flexible packaging     |
| Flow rate          | 12000 Nm³/h            |
| Pollutants treated | Toluene                |
| Concentration      | 8.50 g/Nm <sup>3</sup> |
| Installation year  | 2004                   |
| Continent place    | AFRICA                 |
| Nation place       | South Africa           |
|                    |                        |